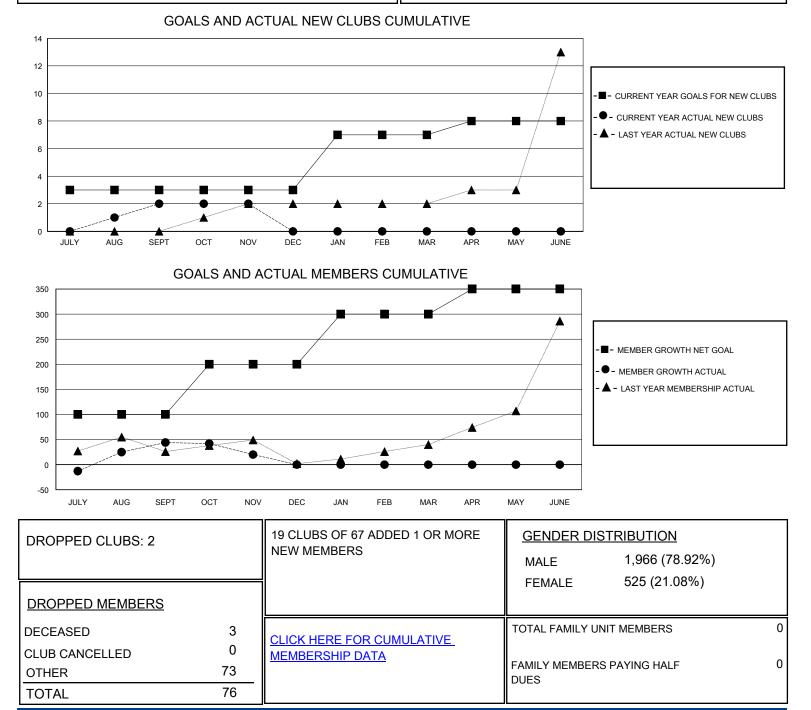

## MONTHLY MEMBERSHIP PROGRESS REPORT

District 316 A

Results as of: 11/30/2024

| GMT:                  |               |           |               |                       |                        |                         | GMT CA                                             |
|-----------------------|---------------|-----------|---------------|-----------------------|------------------------|-------------------------|----------------------------------------------------|
| Clubs                 |               |           |               | Members               |                        |                         |                                                    |
| RESULTS FOR 2024-2025 |               |           |               | RESULTS FOR 2024-2025 |                        |                         |                                                    |
| QUARTER               | NEW CLUB GOAL | NEW CLUBS | DROPPED CLUBS | QUARTER               | BER GROWTH NET<br>GOAL | MEMBER GROWTH<br>ACTUAL | DROPPED<br>MEMBERS ACTUAL<br>(including transfers) |
| JULY/AUG/SEPT         | 3             | 2         | 1             | JULY/AUG/SEPT         | 100                    | 100                     | 47                                                 |
| OCT/NOV/DEC           | 0             | 0         | 1             | OCT/NOV/DEC           | 100                    | 11                      | 30                                                 |
| JAN/FEB/MAR           | 4             | 0         | 0             | JAN/FEB/MAR           | 100                    | 0                       | 0                                                  |
| APR/MAY/JUNE          | 1             | 0         | 0             | APR/MAY/JUNE          | 50                     | 0                       | 0                                                  |